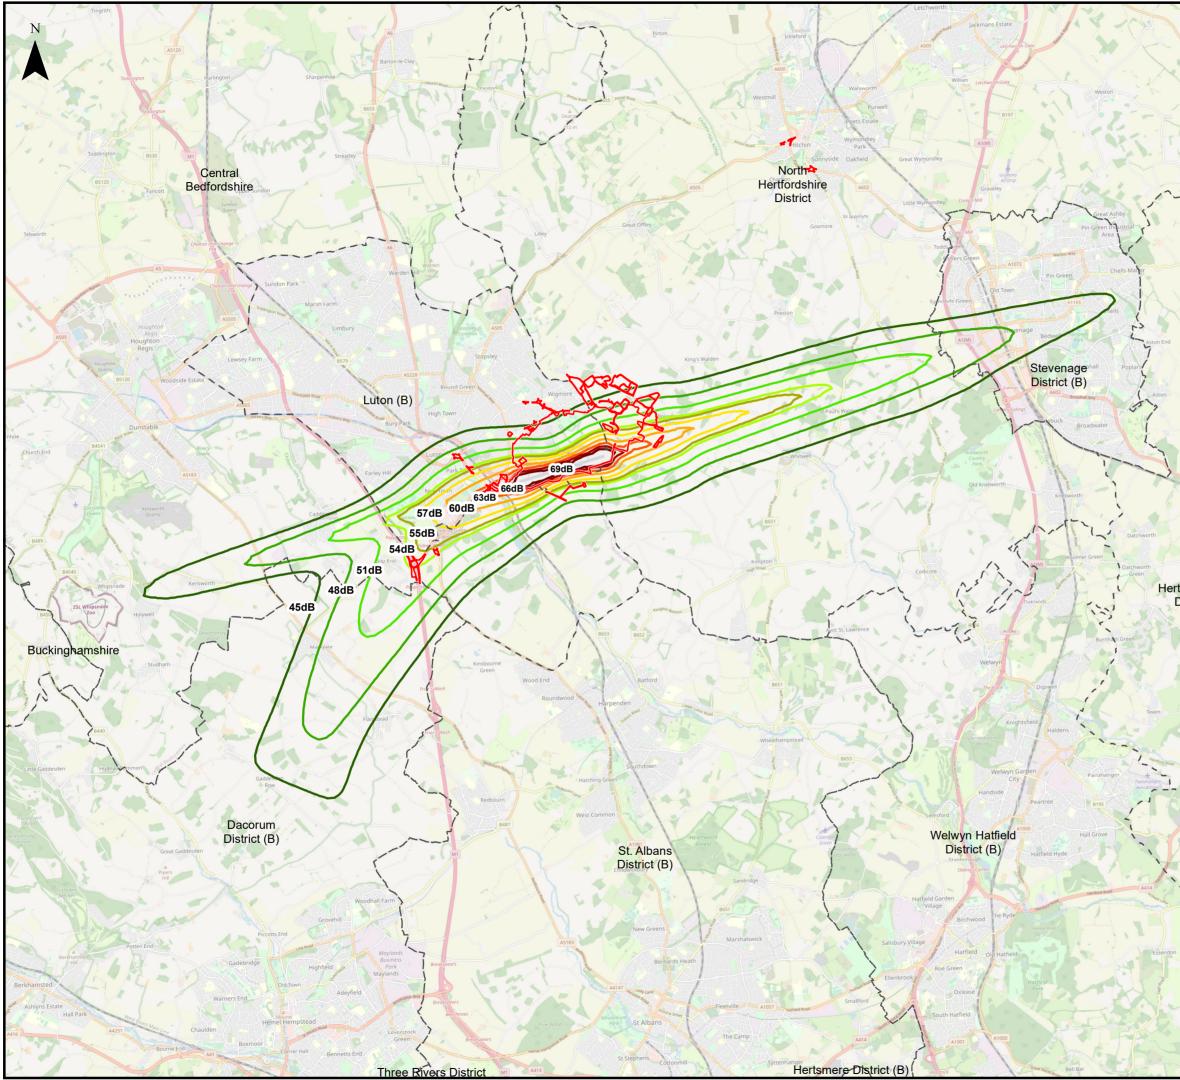

## Noise Contours (2027 do-nothing (DN) LAeq, 8h)

- 45dB 48dB 51dB 54dB 55dB 57dB
- 60dB 63dB
- 66dB
- 69dB

East Hertfordshire District

|             | Contains OS data (c) Crown copyright and database right 2021.<br>Service Layer Credits: © OpenStreetMap (and) contributors, CC-BY-SA |    |    |          |     |  |  |  |
|-------------|--------------------------------------------------------------------------------------------------------------------------------------|----|----|----------|-----|--|--|--|
| First Issue | MAB                                                                                                                                  | ER | cs | 15/12/21 | P01 |  |  |  |

## London Luton Airport Development Consent Order

Drawing Title Figure 16.8 Extent of 2027 do-nothing (DN) 8h Noise Contours

| Purpose of is                                                                                                | Suitability                                               |  |          |           |          |        |      |
|--------------------------------------------------------------------------------------------------------------|-----------------------------------------------------------|--|----------|-----------|----------|--------|------|
| SUITABL                                                                                                      | S2                                                        |  |          |           |          |        |      |
| Drawn                                                                                                        | /n Checked                                                |  | Approved | Date      | Scale    |        | Size |
| MAB                                                                                                          | ER                                                        |  | CS       | 15/12/21  | 1:95,00  | 0      | A3   |
|                                                                                                              | DCO Application Ref. APFP Regulation DCO Docu<br>TR020001 |  |          | DCO Docum | ent Ref. |        |      |
| Drawing Number                                                                                               |                                                           |  |          |           | Re       | vision |      |
| LLADCO-3C-AEC-00-00-DR-YE-0016<br>Project - Phase - Originator - Asset/Zone - Sub Asset - Type- Discp Number |                                                           |  |          |           |          | P01    |      |
|                                                                                                              |                                                           |  |          |           |          |        |      |